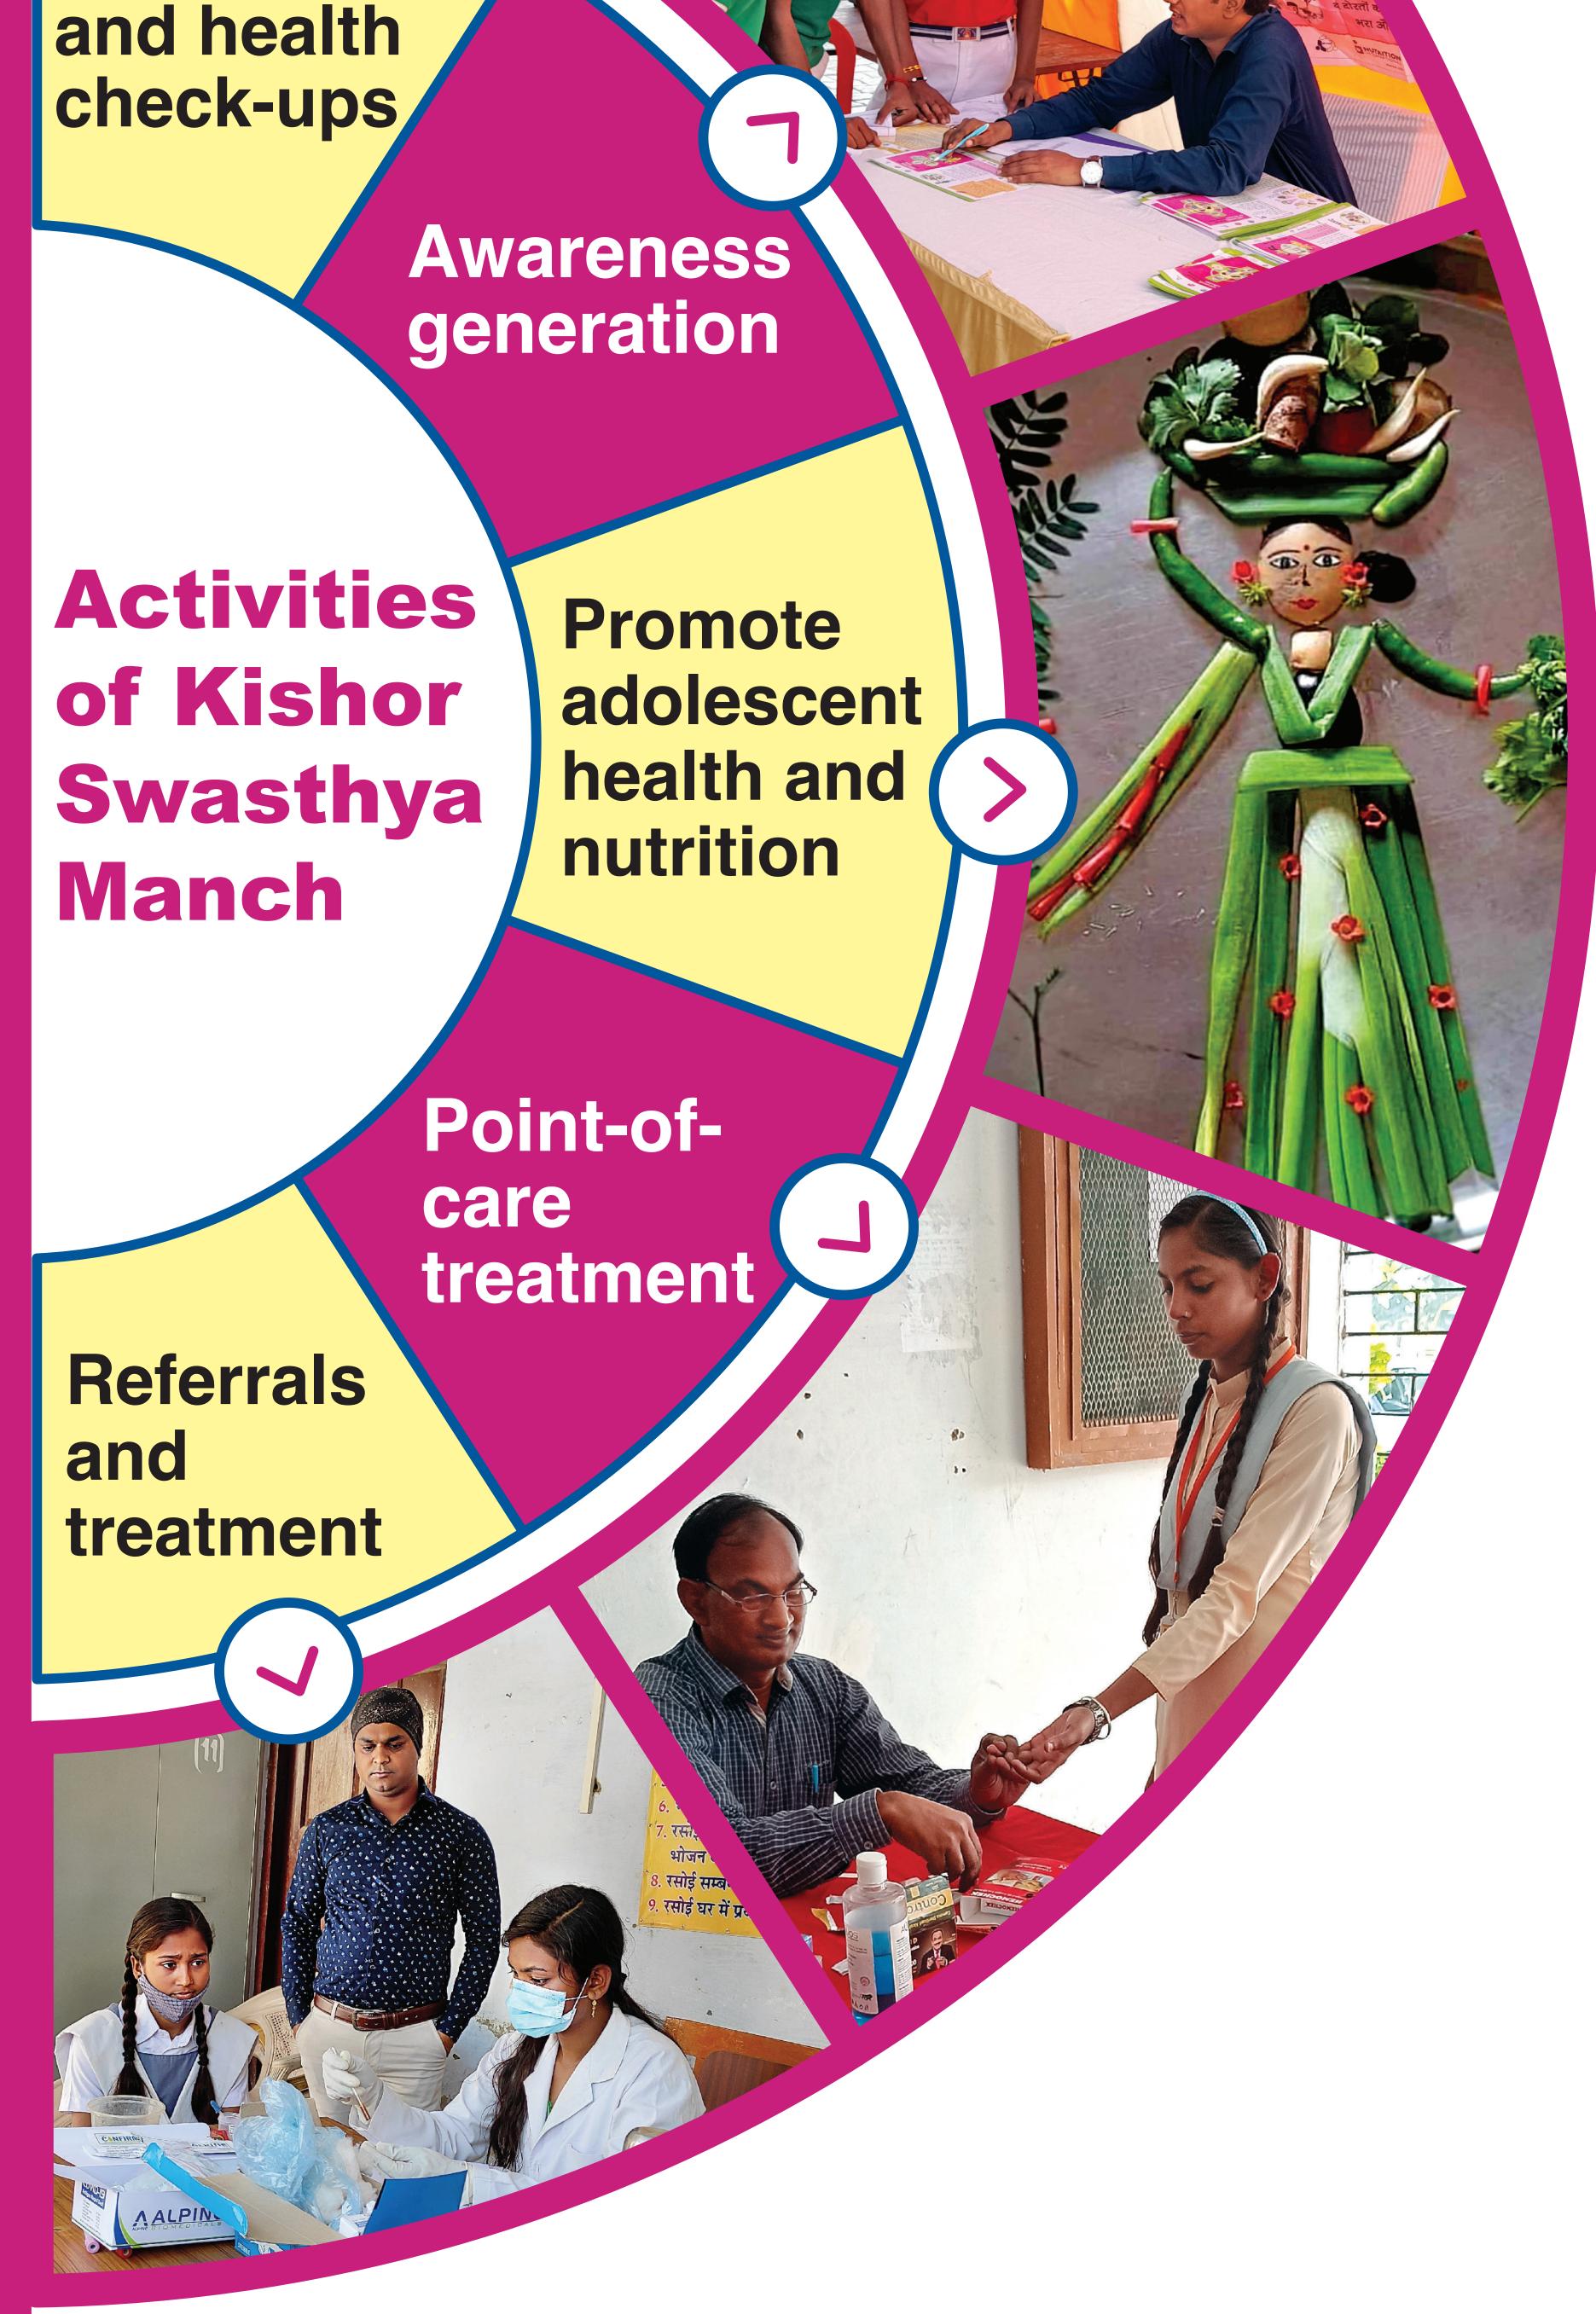

## Kishor Swasthya Manch

## Counselling

The KSM event encompasses various activities such as group awareness sessions, counseling sessions, distribution of IFA tablets, sanitary napkins, health check-ups, treatment and referrals,

competitions such as quizzes, debates and cultural events to promote adolescent health, nutrition and a healthy lifestyle.

Follow us on Solution twitter.com/nhm\_up facebook.com/NationalHealthMissionUttarPradesh youtube.com/c/NHMUPIEC